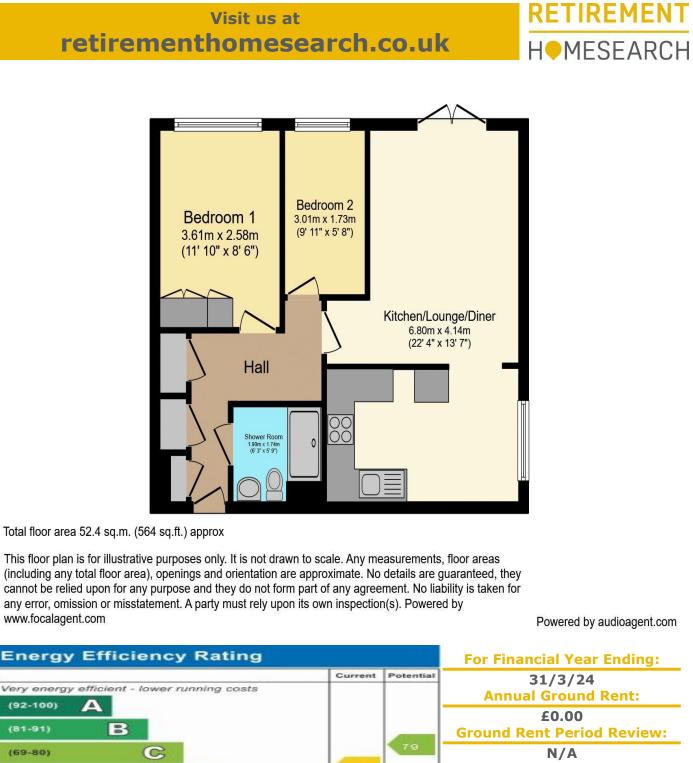

## **Property Description:**

A TWO BEDROOM GROUND FLOOR RETIREMENT APARTMENT WITH PATIO DOOR ACCESS Penhaligon Court was built by Lansdown Homes. The development forms 10 houses and 44 apartments arranged over 4 floors served by a lift. The Development Manager can be contacted from various points within each property in the case of an emergency. For periods when the Development Manager is off duty there is a 24 hour emergency Appello call system. Each property comprises an entrance hall, lounge, kitchen, one or two bedrooms and a bathroom. It is a condition of purchase that residents be over the age of 55 years. Please speak to our Property Consultant if you require information regarding Event Fees that may apply to this property.

01425 632203 💙 rachel.hazell@retirementhomesearch.co.uk

(69-80) Annual Service Charge: (55-68) D £3,998.33 (39-54) 冒 **Council Tax Band:** F (21-38) С **Event Fees:** G 0% Transfer Not energy efficient - higher running costs EU Directive 2002/91/EC England, Scotland & Wales 0% Contingency