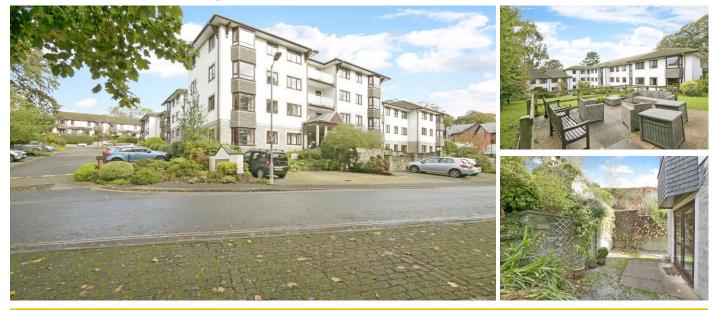

## **7 Penhaligon Court**

Tregolls Road, Truro, Cornwall, TR1 1YB

## **Property Description:**

A TWO BEDROOM GROUND FLOOR RETIREMENT APARTMENT WITH PATIO DOOR ACCESS Penhaligon Court was built by Lansdown Homes. The development forms 10 houses and 44 apartments arranged over 4 floors served by a lift. The Development Manager can be contacted from various points within each property in the case of an emergency. For periods when the Development Manager is off duty there is a 24 hour emergency Appello call system. Each property comprises an entrance hall, lounge, kitchen, one or two bedrooms and a bathroom. It is a condition of purchase that residents be over the age of 55 years. Please speak to our Property Consultant if you require information regarding Event Fees that may apply to this property.

Development Manager Residents' lounge and Conservatory Laundry room and Guest Suite Communal Gardens On site parking Luggage storage room Communal TV Aerial Minimum Age 55 Lease 999 years from 1988

For more details or to make an appointment to view, please contact Rachel Hazell